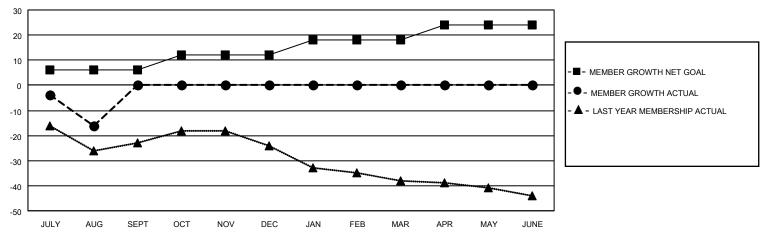

## GOALS AND ACTUAL MEMBERS CUMULATIVE

| DROPPED CLUBS: 0 |    | 4 CLUBS OF 32 ADDED 1 OR<br>MORE NEW MEMBERS | GENDER DISTRIBUTION       |                              |  |
|------------------|----|----------------------------------------------|---------------------------|------------------------------|--|
|                  |    | INOILE INEW INICINIDENS                      | MALE<br>FEMALE            | 611 (61.22%)<br>387 (38.78%) |  |
| DROPPED MEMBERS  |    | NON BINARY                                   |                           | 0 (0.00%)                    |  |
| DECEASED         | 7  |                                              | PREFER NOT TO ANSWER      | 0 (0.00%)                    |  |
| CLUB CANCELLED   | 0  | CLICK HERE FOR CUMULATIVE                    | TOTAL FAMILY UNIT MEMBERS | 197                          |  |
| OTHER            | 17 | MEMBERSHIP DATA                              |                           |                              |  |
| TOTAL            | 24 |                                              | FAMILY MEMBERS PAYING HAI | LF DUES 100                  |  |